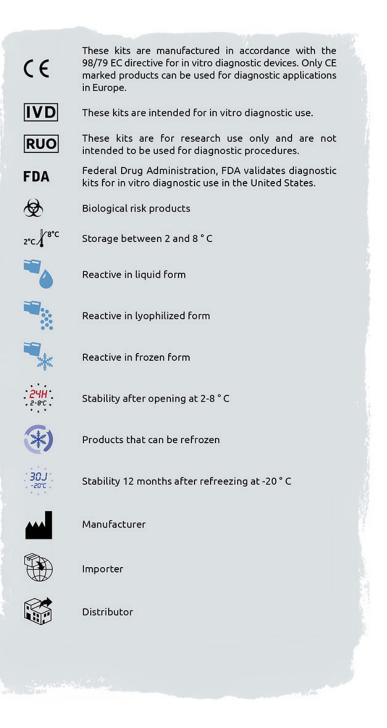

|            |
|-------------------------------------------|-----------|------------|
|                                           | Ref       | Format     |
|                                           | 4-4847234 | 2 x 1.0 mL |
|                                           |           |            |
| <b>™</b> (€IVD                            | 2°C/ 8°C  |            |





LATEX

| TECHNOLEIA® D-Dimer LATEX KIT |           |                |
|-------------------------------|-----------|----------------|
|                               | Ref       | Format         |
|                               | 4-4847200 | 1 x 150 assays |
|                               | 4-4847210 | 1 x 50 assays  |
| CEIVD &                       | 2°C / 8°C |                |



#### EXPLANATION FOR SYMBOLS USED





# Your order



## To order, several possibilities

| By telephone | +33(0)4 67 10 71 20                                      |
|--------------|----------------------------------------------------------|
| By fax       | +33(0)4 67 10 71 21                                      |
| By e-mail    | contact@cryopep.com                                      |
| By letter    | CRYOPEP, 83 rue Yves Montand, 34 080 Montpellier, FRANCE |



### **Command Processing**

We carefully pack frozen products in boxes with dry ice or cold packs according of the nature of the product.

To optimize the conditions of transport of our products, we ship our packages in dry ice only from Monday to Wednesday, except urgent customer requests.

All other orders for freeze-dried products are shipped from Monday t